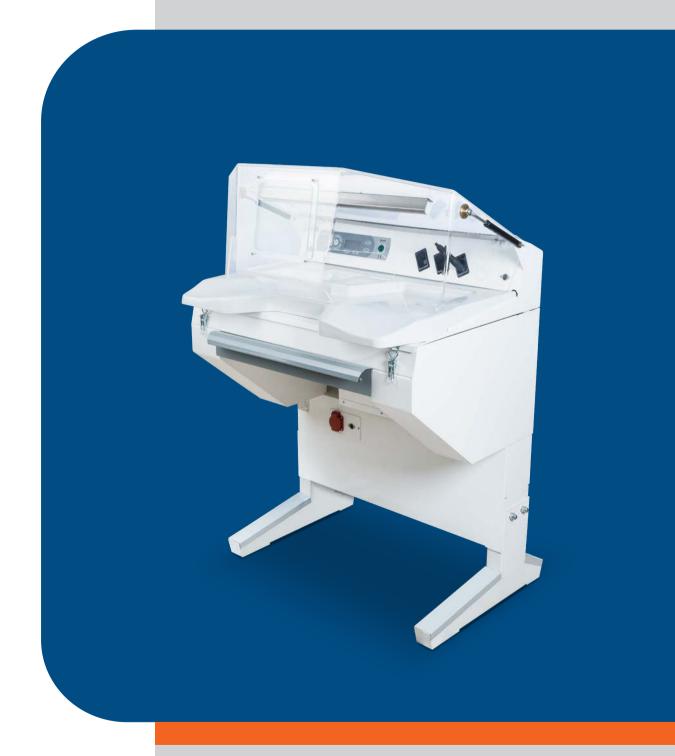

#### **General Box:**

General box is an integrated set which includes a micrometer for rasping, suction, air nozzle, protective shield and etc. Easy and safe dental operation with personal and environmental hygiene will be accomplished by using this product.

#### **Features**

Two Built-in micromotor systems, controllable with foot pedal to adjust clockwise & counter-clockwise rotation

Strong air nozzle to clean the dusts

Suction system to collect suspended particles & dust

Particle collection bags with filtering valves

Automatic on & off suction system controlled by micromotor

Standard fluorescent lights with adjustable light intensity

Metallic stands with ability to adjust height

Inferior drawer with plastic container (tray)

Protective shield to enhance safety & have a better visibility

Regulator & gauge to adjust & display air flow

Electrical Switchgear with four outgoing socket

Air pedal on work stand

The possibility to install 40000 RPM micromotor with elbow control

Programmable intelligent system and screen display to control and display parameters (micromotor rotational speed, light intensity) in a modular package

### Technical Data

Dimensions: 65 cm (width)  $\times$  80 cm (depth)  $\times$  125 cm (height)

Power input of dust evacuation system: 1600 W

Operating voltage: 210-240 V-50/60 Hz

Micromotor Angular velocity: 30000-45000 RPM