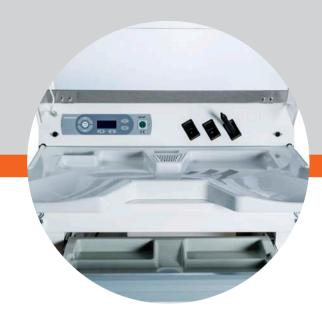

Inferior drawer with plastic container (tray)

Protective shield to enhance safety & have a better visibility

Regulator & gauge to adjust & display air flow

Electrical Switchgear with four outgoing socket

Air pedal on work stand

The possibility to install 40000 RPM micromotor with elbow control

Programmable intelligent system and screen display to control and display parameters (micromotor rotational speed, light intensity) in a modular package